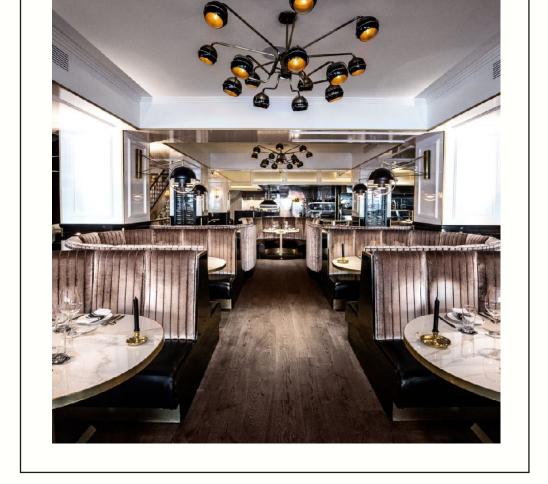

## Prime + Proper Main Dining

# Prime + Proper Private Dining Floorplan

| SQ FT              | 500 |
|--------------------|-----|
| SEATED CAPACITY    | 22  |
| RECEPTION CAPACITY | _   |

RECEPTION NOT AVAILABLE - SEATED ONLY