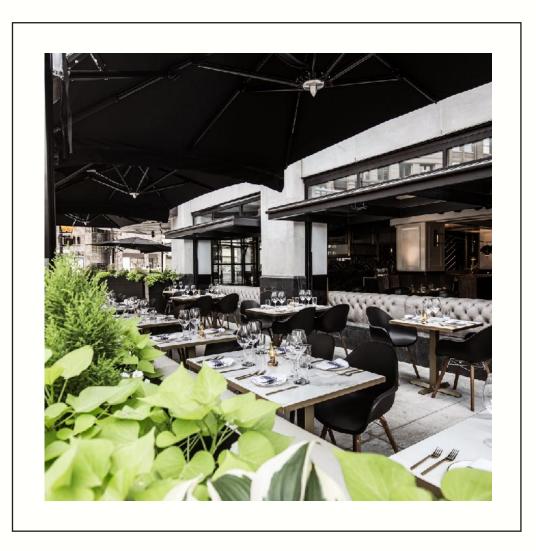

1145 Griswold St, Detroit, MI 48226

313.636.3100

Prime + Proper

Main Dining Floorplan

| SQ FT              | 4000* |
|--------------------|-------|
| SEATED CAPACITY    | 150*  |
| RECEPTION CAPACITY | 200*  |

\*EXCLUDES PATIO SEATING

**TERRACE** 