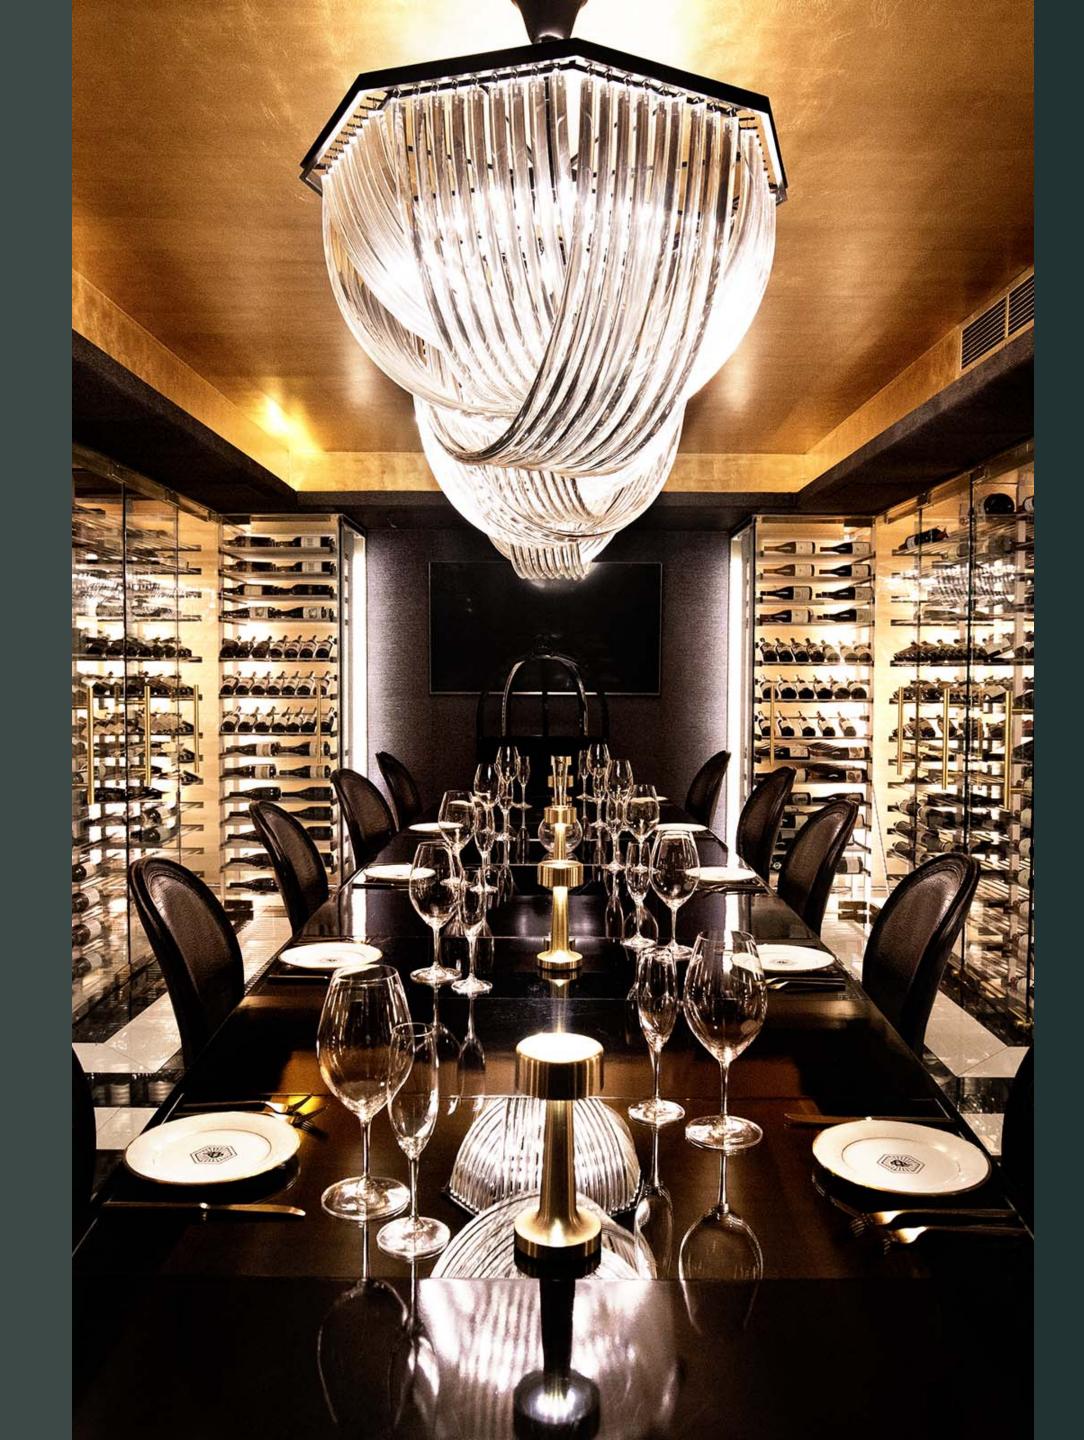

# Prime + Proper Private Dining Floorplan

| SQ FT              | 500 |
|--------------------|-----|
| SEATED CAPACITY    | 22  |
| RECEPTION CAPACITY | _   |

RECEPTION NOT AVAILABLE - SEATED ONLY