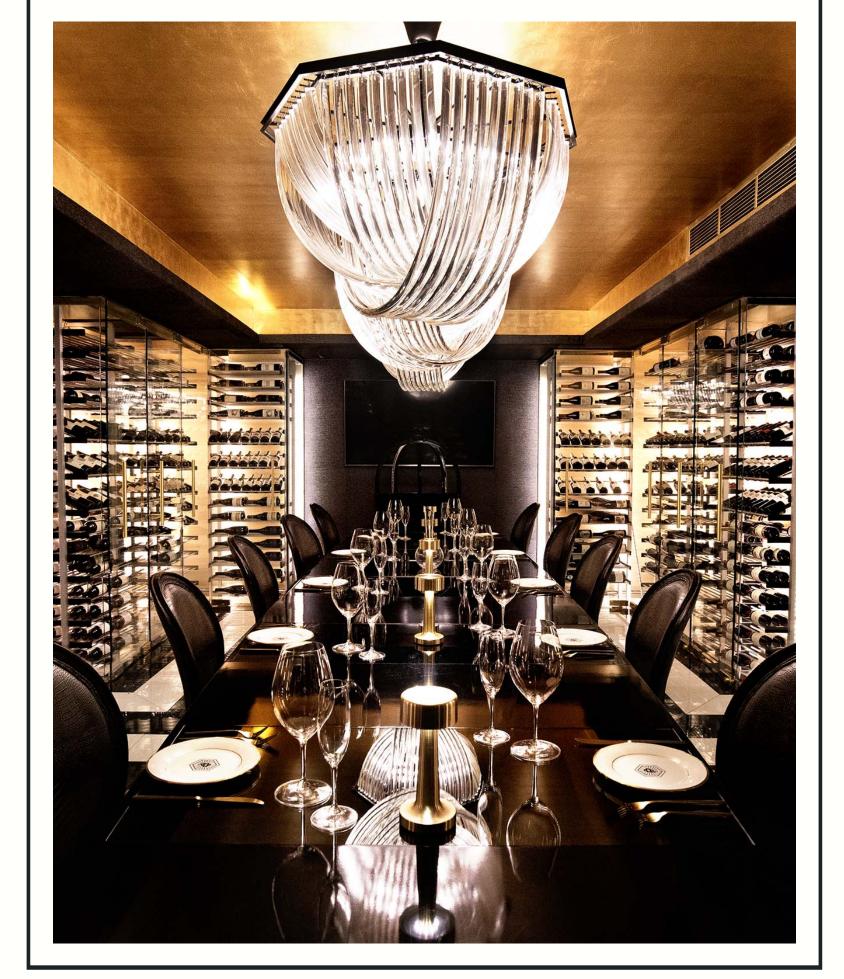

# Prime + Proper Private Dining Floorplan

| SQ FT              | 500 |
|--------------------|-----|
| SEATED CAPACITY    | 22  |
| RECEPTION CAPACITY | _   |

RECEPTION NOT AVAILABLE - SEATED ONLY