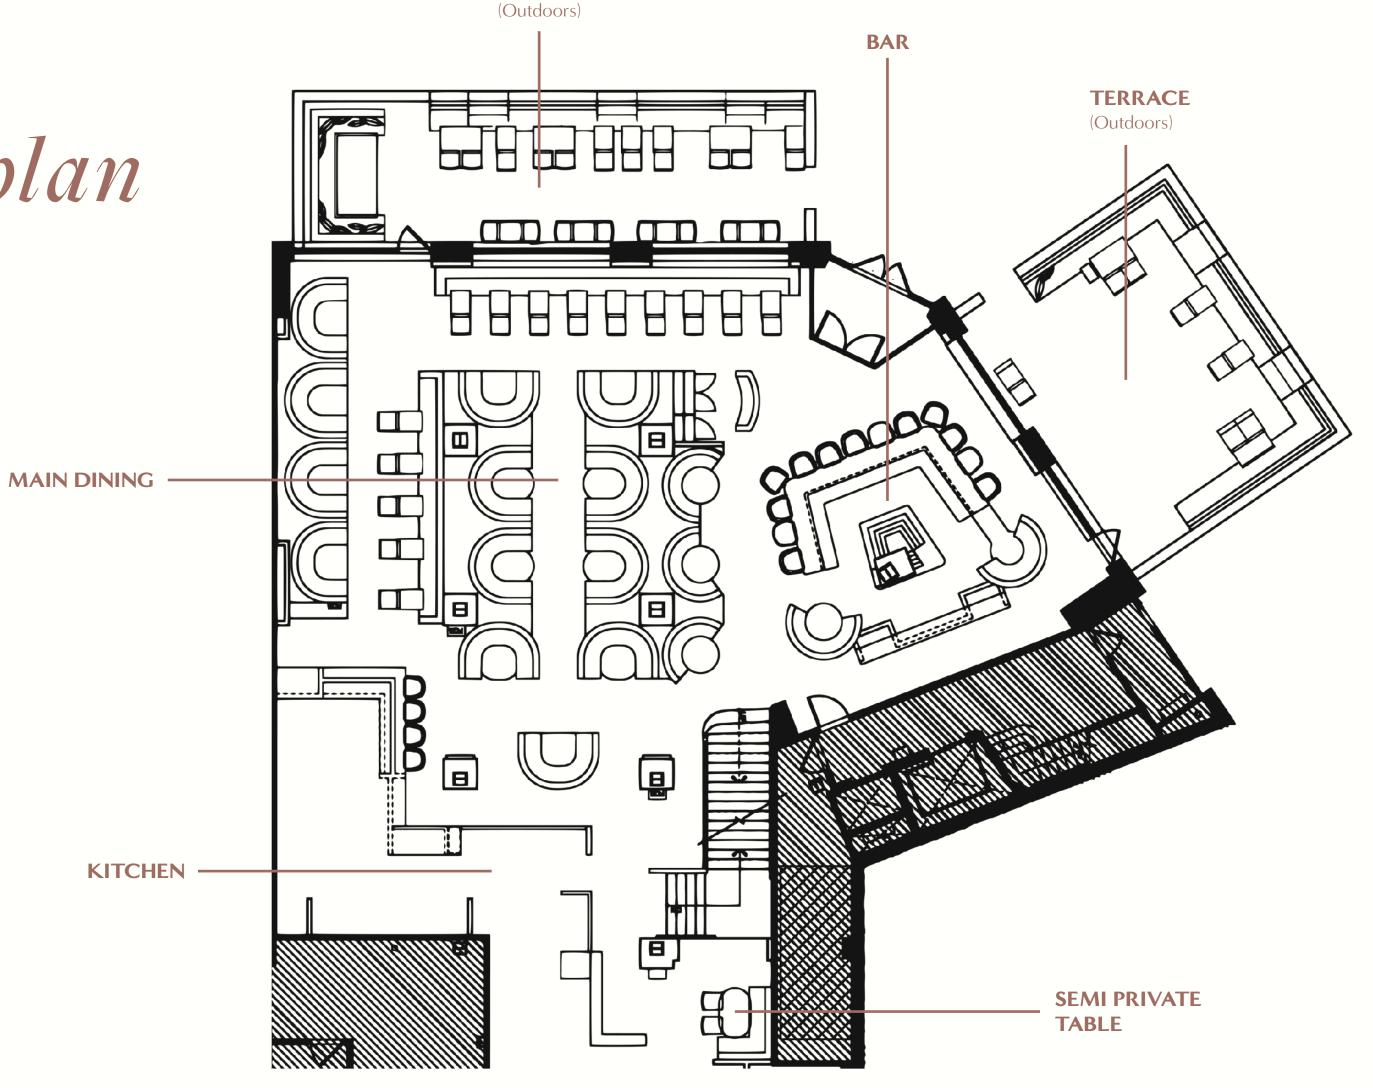

1145 Griswold St, Detroit, MI 48226

313.636.3100

Prime + Proper

Main Dining Floorplan

| SQ FT              | 4000* |
|--------------------|-------|
| SEATED CAPACITY    | 150*  |
| RECEPTION CAPACITY | 200*  |

\*EXCLUDES PATIO SEATING

**TERRACE** 

## Prime + Proper Main Dining