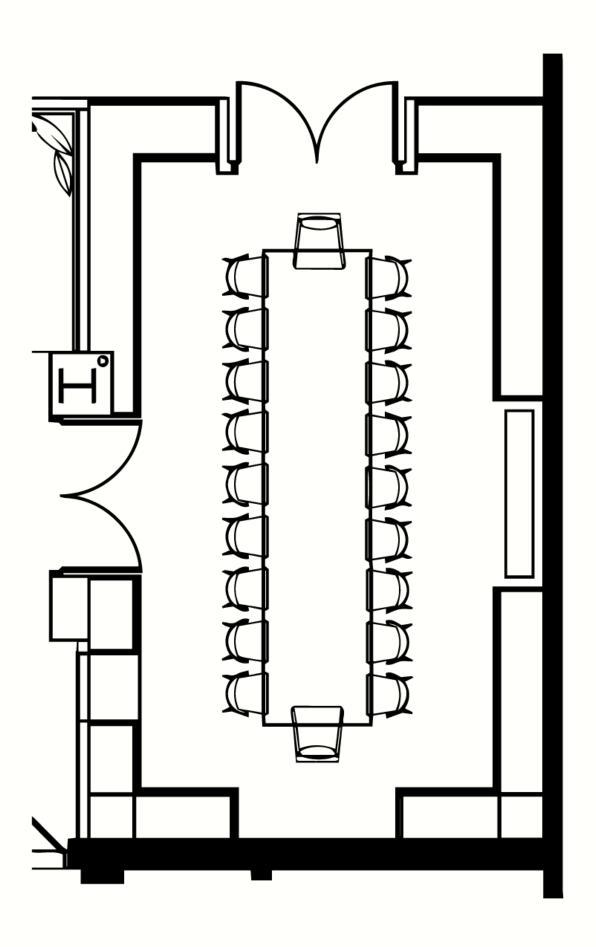

# Prime + Proper Private Dining Floorplan

| SQ FT              | 500 |
|--------------------|-----|
| SEATED CAPACITY    | 22  |
| RECEPTION CAPACITY | _   |

RECEPTION NOT AVAILABLE - SEATED ONLY